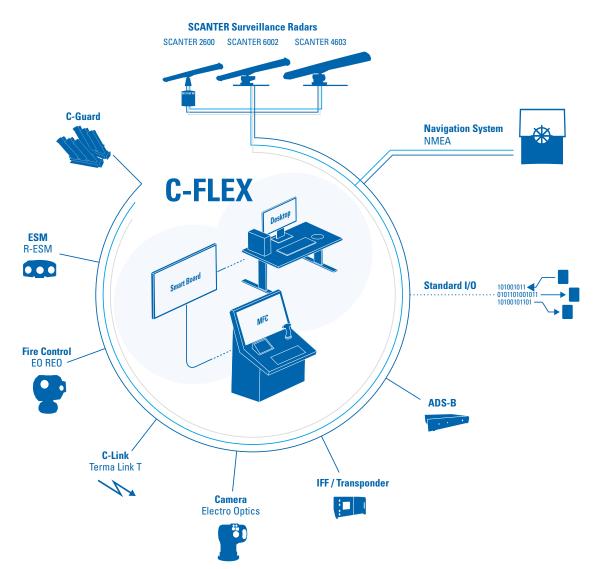

#### **Beyond Integration**

C-Flex is based on Terma's C2 platform that has been actively developed and matured in close collaboration with the Royal Danish Navy over the past decades. C-Flex thus offers a reliable in-service NATO proven Command and Control capability. Our new generation of C-Flex is designed around 3 core themes that collectively simplifies the use of a modern maritime system.

#### The 3 core themes are:

- Operational Mission Support
- User Experience
- Automation

C-Flex is thus the ideal choice for multi-role naval vessels that require tactical awareness.

| Track Management                                       | Tactical Tools  • Measurement Vectors  • Area Management  • Tactical Patterns  • Intercept - Fast In/Out            | Track Surveillance  Area Surveillance  CPA / Collision Detection  Operational Alerts  Track / Threat Evaluation |
|--------------------------------------------------------|---------------------------------------------------------------------------------------------------------------------|-----------------------------------------------------------------------------------------------------------------|
| Sub-System Integration Control Data Status Video Feeds | Situation Display  4K Display Canvas  557/S63 Sea Charts  MIL-STD 2525 Track Symbols  True Motion / Relative Motion | Documentation  Tactical Recording  Video Recording  Synchronization  Report / Replay                            |