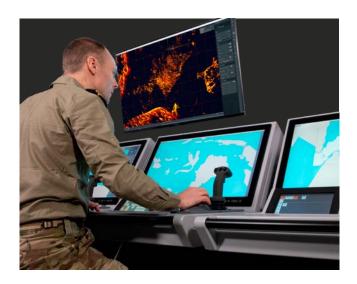

In Terma, we have developed a new generation of our mission proven C-Flex system that puts the operator and operational mission in the center. C-Flex is designed to provide effective and unparalleled tactical awareness within the domains of Maritime Safety, Maritime Security and Power Projection.

# **Operational Capabilities**

C-Flex enables maritime crews across commands to collaborate, make fast and informed decisions and take actions to maintain governance at sea. C-Flex is flexible and modular and can be configured to match your exact operational needs.