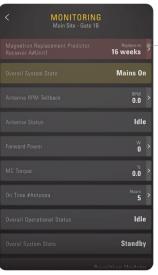

The build-in monitoring and prediction feature monitors all Magnetrons of connected radars and supports hybrid connect systems. This enables the Lifecare Connect Monitoring App to display:

- Real-time Magnetron performance status (output power measurement)
- The results of the performance prediction algorithm are based on live and historical data for each Magnetron.