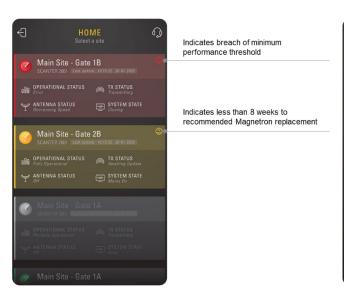

The Magnetron Replacement Predictor displays the current performance for each Magnetron and indicates when it is due for replacement; when the Magnetron Replacement Predictor Algorithm predicts that there is less than eight (8) weeks to recommended replacement, a warning is displayed in the Monitoring App on both the overview page and on the specific radar page. If/when the Magnetron performance breaches the threshold for recommended minimum performance, an alarm is displayed. The threshold is configurable and can be set to match the specific radar.