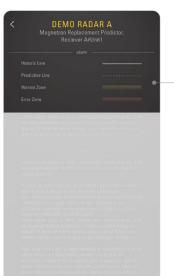

Indicates recommended Magnetron replacement

Legend for Magnetron Prediction graph.

The Magnetron Replacement Predictor is an integrated part of the Terma Lifecare Connect offering. Terma Lifecare Connect is accessible for all Terma customers through Terma Lifecare Service Level Agreements. The Magnetron Replacement Predictor functionality is included in all SCANTER 2001 Service Level Agreements.