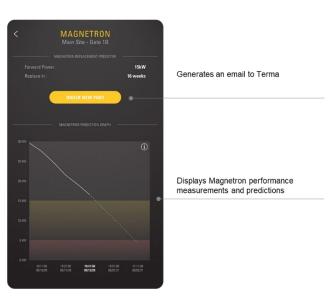

The Magnetron Replacement Predictor displays the current performance for each Magnetron and indicates when it is due for replacement; when the Magnetron Replacement Predictor Algorithm predicts that there is less than eight (8) weeks to recommended replacement, a warning is displayed in the Monitoring App on both the overview page and on the specific radar page. If/when the Magnetron performance breaches the threshold for recommended minimum performance, an alarm is displayed. The threshold is configurable and can be set to match the specific radar.

**Easy online ordering** is made possible through the 'order new part' button, allowing for a proactive, easy, and fast provisioning of new Magnetrons with 'a click of a button'. Activating the button will generate an email to Terma; automatically indicating which magnetron is required. Terma will after receival of this email contact you and arrange for delivery.