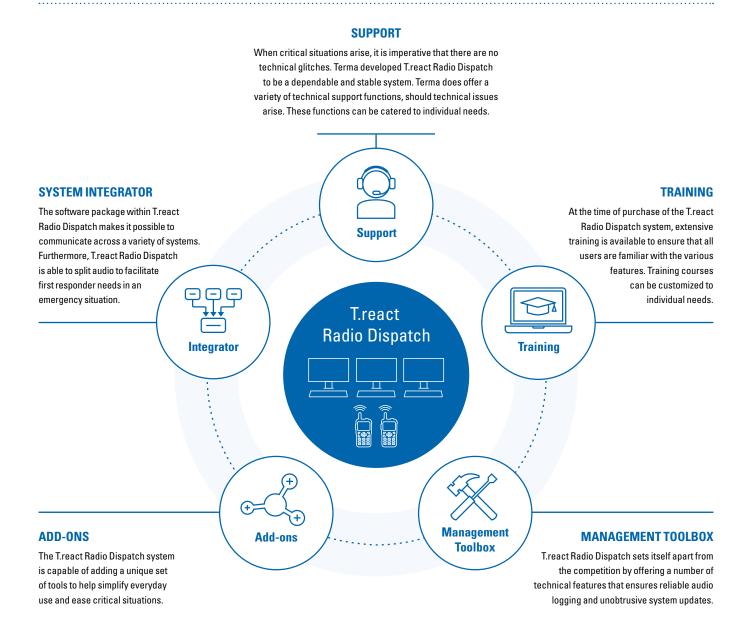

# T.react Radio Dispatch

T.react Radio Dispatch offers a large array of administrator functions through a web platform. For example, control of user data, operator roles and rights, download of voice files and centralized handling of software updates with roll-back support.