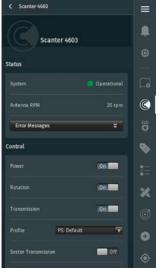

### **Technical**

- Correlation of navigational sensor, AIS and SCANTER Radar
- Customizable Maps
- ECDIS Sea charts
- Tactical Features, such as Surveillance Zones, Closes Point of Approach and Intercept
- Tactical Alerts
- Full operational and technical control of SCANTER radar from C-Flex Radar Display