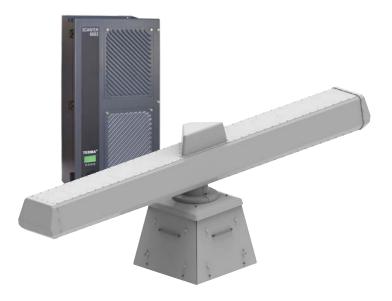

C-Flex Radar Display is built on a standardized hardware platform, based on commercial of the shelf (COTS) hardware with a small footprint and modular and expandable software packages. The system offers an incremental upgrade path for integration of additional capabilities in case operational requirements change.