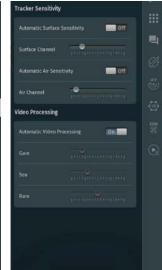

### **Technical**

- Correlation of navigational sensor, AIS and SCANTER Radar
- Customizable Maps
- ECDIS Sea charts
- Tactical Features, such as Surveillance Zones, Closes Point of Approach and Intercept
- Tactical Alerts
- Full operational and technical control of SCANTER radar from C-Flex Radar Display