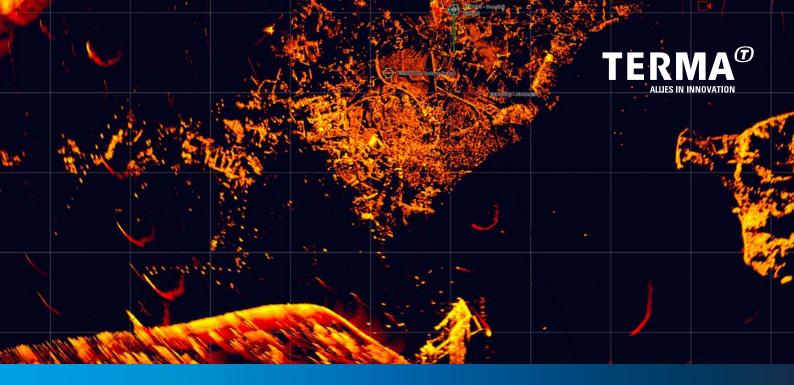

## **TACTICAL AWARENESS**

C-Flex Radar Display is a modern radar display solution designed specifically to support Terma's SCANTER naval radar portfolio. C-Flex Radar Display targets smaller maritime platforms requiring basic situational and tactical awareness.

## **Operational Capabilities**

- Situational and Tactical Awareness
- Basic tactical Features
- High Resolution Radar video for small target detection and discrimination
- Helicopter Control

### **Technical**

- Correlation of navigational sensor, AIS and SCANTER Radar
- Customizable Maps
- ECDIS Sea charts
- Tactical Features, such as Surveillance Zones, Closes Point of Approach and Intercept
- Tactical Alerts
- Full operational and technical control of SCANTER radar from C-Flex Radar Display