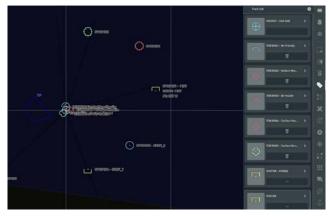

C-Flex Radar Display provides the operational crew with a reliable situational awareness overview, allowing vessel commanders to make informed decisions based on the best and most recent information available. C-Flex Radar Display allows commanding officers to focus on the tactical decisions making process.

### **Technical**

- Correlation of navigational sensor, AIS and SCANTER Radar
- Customizable Maps
- ECDIS Sea charts
- Tactical Features, such as Surveillance Zones, Closes Point of Approach and Intercept
- Tactical Alerts
- Full operational and technical control of SCANTER radar from C-Flex Radar Display