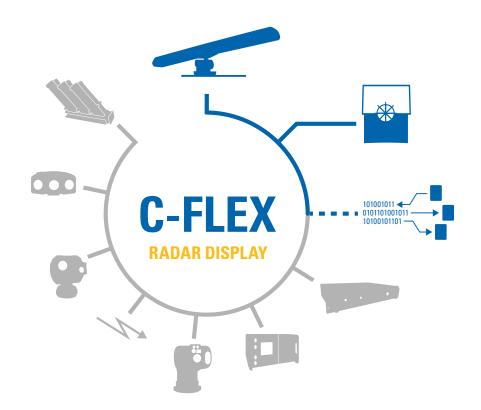

# **C-FLEX RADAR DISPLAY**

C-Flex Radar Display is built on a standardized hardware platform, based on commercial of the shelf (COTS) hardware with a small footprint and modular and expandable software packages. The system offers an incremental upgrade path for integration of additional capabilities in case operational requirements change.