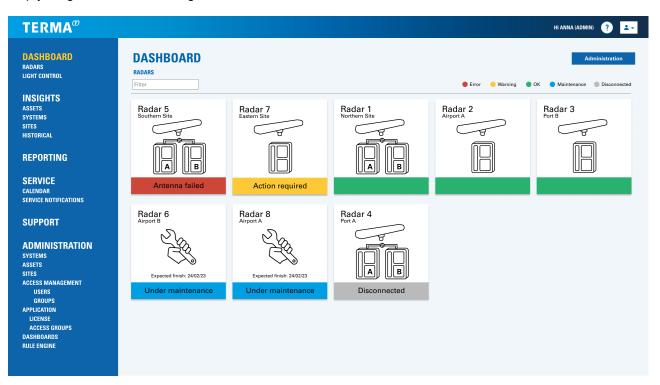

## Features at a glance

The user friendly Terma Connect portal is accessible through a web browser and provides operators with various information valuable to daily operations. The dashboard provides a quick overview of the current (live data) status of each connected SCANTER radar system and gives the possibility to deep-dive into any radar to get detailed live information about the current status of the system. Historical notifications are used to warn the operator of errors and trends that could potentially lead to system degradation or indicate forthcoming maintenance needs.